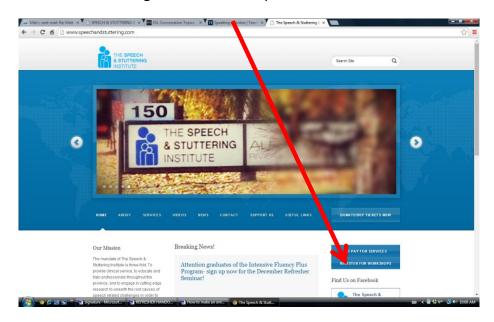

## How to make an online payment to The Speech & Stuttering Institute

- 1. Go to www.speechandstuttering.com.
- 2. Click on the "Register for Workshops" button.

- 3. Enter "Contact info". This is for the person who will be receiving services. Please include an email address if you wish to receive confirmation of your payment.
- 4. Under "Programs" choose "One Week Refresher 2016" from the drop-down menu. Enter \$750 for the amount you are paying.
- 5. Enter the verification code, and click "Submit".
- 6. Enter your credit card information and click "Submit".
- 7. You will receive an email confirming your payment. <u>This is for your records only, and not an official receipt for tax or insurance purposes</u>. At the Refresher Course, we will give you an official receipt with the additional details required for submission to third-party insurers.