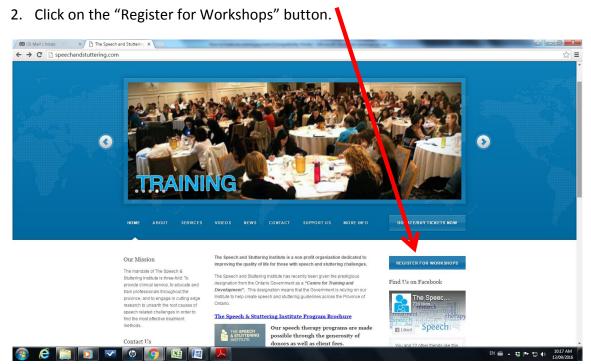

## How to make an online payment to The Speech & Stuttering Institute

1. Go to www.speechandstuttering.com.

- 3. Enter "Contact info".
- 4. Choose the program "December 2016 Stuttering Refresher Dec. 3" from the drop-down menu. Enter \$95 for the amount you are paying.
- 5. Enter your credit card information and click "Submit".
- 6. You will receive an email confirming your payment. This is for your records only. You will receive an official receipt with the additional details required for submission to third-party insurers at the refresher seminar.